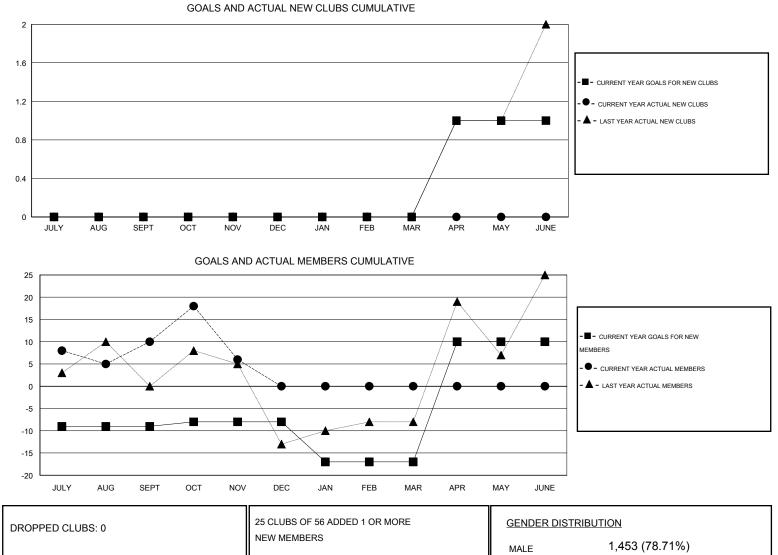

## GMT: THOMAS MATNEY

| LOCATION ILLINOIS |
|-------------------|
|-------------------|

|                            |                  | Clubs            |                  |                  | Members                    |                    |                                     |                    |                  |
|----------------------------|------------------|------------------|------------------|------------------|----------------------------|--------------------|-------------------------------------|--------------------|------------------|
|                            | RESU             | TS FOR 2014-2015 |                  |                  | RESULTS FOR 2014-2015      |                    |                                     |                    |                  |
| QUARTER                    | NEW CLUB<br>GOAL | NEW CLUBS        | DROPPED<br>CLUBS | NET<br>GAIN/LOSS | QUARTER                    | NEW MEMBER<br>GOAL | CHARTER AND<br>NEW MEMBERS<br>ADDED | DROPPED<br>MEMBERS | NET<br>GAIN/LOSS |
| JULY/AUG/SEPT              | 0                | 0                | 0                | 0                | JULY/AUG/SEPT              | -9                 | 52                                  | 42                 | 10               |
| OCT/NOV/DEC<br>JAN/FEB/MAR | 0                | 0<br>0           | 0<br>0           | 0<br>0           | OCT/NOV/DEC<br>JAN/FEB/MAR | 1<br>-9            | 28<br>0                             | 32<br>0            | -4<br>0          |
| APR/MAY/JUNE               | 1                | 0                | 0                | 0                | APR/MAY/JUNE               | 27                 | 0                                   | 0                  | 0                |

| DROFFED GLOBS. U |    | NEW MEMBERS           | MALE               | 1,453 (78.71%)        |     |  |
|------------------|----|-----------------------|--------------------|-----------------------|-----|--|
| DROPPED MEMBERS  |    | ]                     | FEMALE             | 393 (21.29%)          |     |  |
| DECEASED         | 13 | CLICK HERE FOR HEALTH |                    |                       |     |  |
| CLUB CANCELLED   | 0  | ASSESSMENT DATA       | FAMILY UNIT MEMBER | S                     | 308 |  |
| OTHER            | 61 | ACCESSINE DATA        | HEAD OF HOUSEHOLD  | HEAD OF HOUSEHOLD     |     |  |
| TOTAL 74         |    |                       | NON-HEAD OF HOUSE  | NON-HEAD OF HOUSEHOLD |     |  |
|                  |    |                       |                    | _                     |     |  |